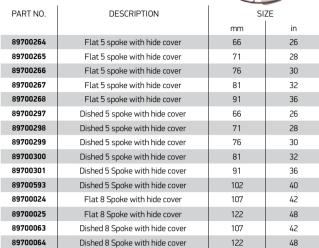

## The Commodore™ Wheel

Durable and elegantly styled, the Commodore is a standard choice for yachtsmen the world over. Choose from sizes ranging in diameter from 66cm (26") to 122cm (48").