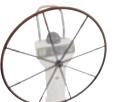

# Y-Spoke Carbon Wheel

Lewmar manufactures a range of custom wheels. The Y-Spoke Carbon Wheel combines ultimate weight saving with sleek and slender styling. Ideal for Grand Prix race yachts or as a solution to increasing demand for race technology on cruising yachts. These wheels are built and supplied to order in a variety of sizes ranging from 1m/39" to 1.8m/71".