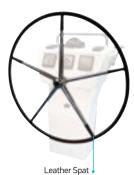

# Other Custom Wheels

Lewmar designs custom wheels to fit a pedestal specific to the customer's requirement. 3D modelling is used to ensure that the wheel fits first time, even in tight spaces.

Custom carbon wheels

Custom dished wheel designed to mount on the back face of the customer's own pedestal for which they have a registered trademark.