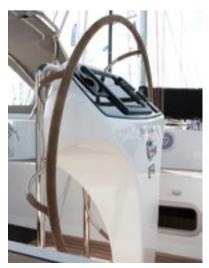

# Other Custom Wheels

Lewmar designs custom wheels to fit a pedestal specific to the customer's requirement. 3D modelling is used to ensure that the wheel fits first time, even in tight spaces.

Custom carbon wheels

Custom dished wheel designed to mount on the back face of the customer's own pedestal for which they have a registered trademark.