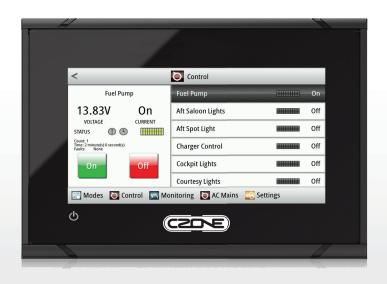

## 5 INCH TOUCH SCREEN WITH BUILT IN WIFI

The sleek new Touch 5 adds a compact touch screen option to your CZone® installation. While offering many of the same features as it's bigger brother the Touch 10, this new display module adds Wifi connectivity as well as the higher specification IPX7 waterproofing. With a super bright widescreen display and the latest capacitive touchscreen technology, this compact unit is perfect for a flybridge or exposed helm position. It also suits smaller vessels where space is at a premium, or on larger vessels as a secondary display in an owner's cabin or engine room.

## Features and Benefits

- Easy to use touch interface
- Glass dash styling
- Super bright widescreen display
- · Low profile flush mounting
- IPX7 water ingress protection
- Built-in WiFi connectivity
- Micro SD Card Slot
- NMEA 2000 compatible