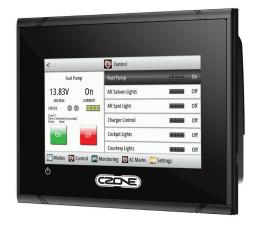

## 5 INCH TOUCH SCREEN WITH BUILT IN WIFI

The sleek new Touch 5 adds a compact touch screen option to your CZone® installation. While offering many of the same features as it's bigger brother the Touch 10, this new display module adds Wifi connectivity as well as the higher specification IPX7 waterproofing. With a super bright widescreen display and the latest capacitive touchscreen technology, this compact unit is perfect for a flybridge or exposed helm position. It also suits smaller vessels where space is at a premium, or on larger vessels as a secondary display in an owner's cabin or engine room.

## Features and Benefits

- Easy to use touch interface
- Glass dash styling
- Super bright widescreen display
- · Low profile flush mounting
- IPX7 water ingress protection
- Built-in WiFi connectivity
- Micro SD Card Slot
- NMEA 2000 compatible