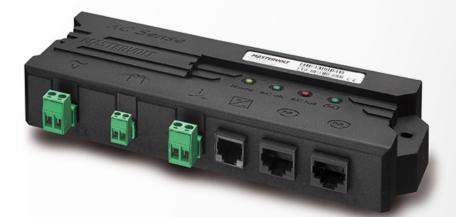

## **AC Power Analyser**

Product code: 77031200

The AC Power Analyser is a multifunctional measuring device which can visualise the AC current and AC voltage,

frequency, Cos Phi and power inside the system. Can also be used as MasterBus interface for the Mass Sine series, and offers a free programmable potentialfree contact.

Use it to connect AC power devices such as generators or isolation transformers to the MasterBus network.