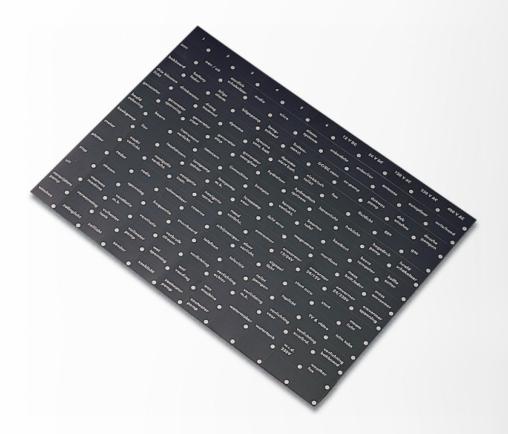

## Label sheet with 143 labels, English 2

Product code: 70907911

The yacht of your dreams is a personal choice, fitted with the finest materials and equipment available. Nothing should be left to chance, least of all your electrical system. If you want the convenience of an electrical panel controlling all functions on board, a MasterVision modular electrical switchboard is the ideal solution. With over 250 different modules and components to choose from, assembling a tailor made electrical switchboard could not be easier: ask the shipyard/installer or do it yourself.