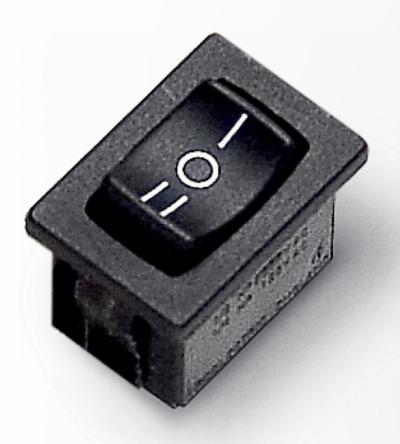

## On/off/on rocker switch, single pole 1-0-2, 8 A

Product code: 70907620

The yacht of your dreams is a personal choice, fitted with the finest materials and equipment available. Nothing should be left to chance, least of all your electrical system. If you want the convenience of an electrical panel controlling all functions on board, a MasterVision modular electrical switchboard is the ideal solution. With over 250 different modules and components to choose from, assembling a tailor made electrical switchboard could not be easier: ask the shipyard/installer or do it yourself.