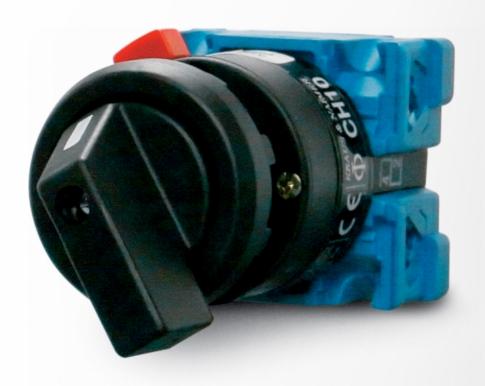

## Selector rotary switch, single pole 1-2, 20 A

Product code: 70907172

The yacht of your dreams is a personal choice, fitted with the finest materials and equipment available. Nothing should be left to chance, least of all your electrical system. If you want the convenience of an electrical panel controlling all functions on board, a MasterVision modular electrical switchboard is the ideal solution. With over 250 different modules and components to choose from, assembling a tailor made electrical switchboard could not be easier: ask the shipyard/installer or do it yourself.