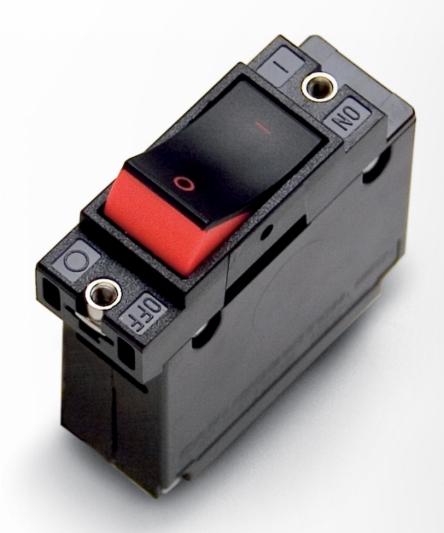

## Single pole, 50 A

Product code: 70905050

Circuit breakers are the 'safety stop' signs of your onboard electrical system, they secure the electrical circuit against overload or short circuits. For equipment that is connected directly to the circuit breakers - such as lighting - they can also act as on/off switches. Double pole breakers are mostly used for 230 V systems, which interrupt the current both in the phase and neutral wires.