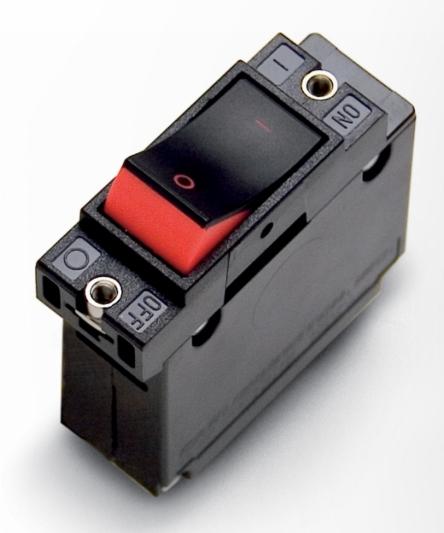

## Single pole, 40 A

Product code: 70905040

Circuit breakers are the 'safety stop' signs of your onboard electrical system, they secure the electrical circuit against overload or short circuits. For equipment that is connected directly to the circuit breakers - such as lighting - they can also act as on/off switches. Double pole breakers are mostly used for 230 V systems, which interrupt the current both in the phase and neutral wires.