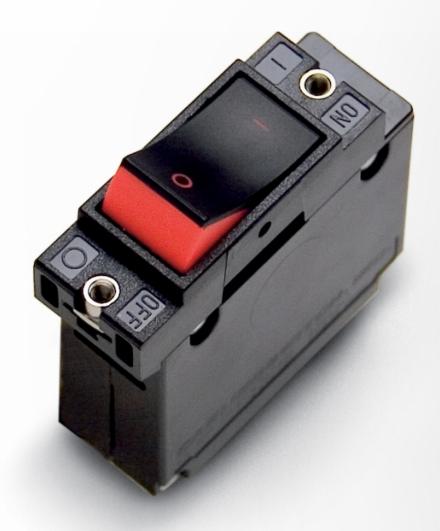

## Single pole 30 A

Product code: 70905030

Circuit breakers are the 'safety stop' signs of your onboard electrical system, they secure the electrical circuit against overload or short circuits. For equipment that is connected directly to the circuit breakers - such as lighting - they can also act as on/off switches. Double pole breakers are mostly used for 230 V systems, which interrupt the current both in the phase and neutral wires.

Mastervolt supplies a wide variety of single pole and double pole circuit breakers, that satisfy all the requirements of CE/UL/CSA and ABYC.