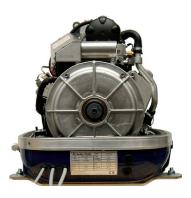

## Panda 4000s.Neo PMS Marine Generator

The ideal entry level generator -

easy to install and non-stop energy

The new Panda 4000s.Neo PMS generator is an ideal entry level generator and features the Fischer Panda water-cooled FPE320 single cylinder engine. It is very compact designed for skippers who only have limited space available.

Panda P4-Control Panel

Panda Generator 4000s.Neo PMS

Panda Generator 4000s.Neo PMS

Panda P4-Control Panel

230 V AC 50 Hz

| Model                      |      | Panda 4000s.Neo PMS                                  |
|----------------------------|------|------------------------------------------------------|
| Dimensions (LxWxH)         | [mm] | 558 x 460 x 518                                      |
| Weight                     | [kg] | 92                                                   |
| Sound level (7m / 3m / 1m) | [dB] | 54 / 64 / 69                                         |
| Cooling System             |      | Dual circuit - freshwater cooling via heat exchanger |

## Engine

| Engine Manufacturer |       | Fischer Panda |
|---------------------|-------|---------------|
| Engine Type         |       | FPE320        |
| Engine Displacement | [ccm] | 309           |
| Speed               | [rpm] | 3000          |