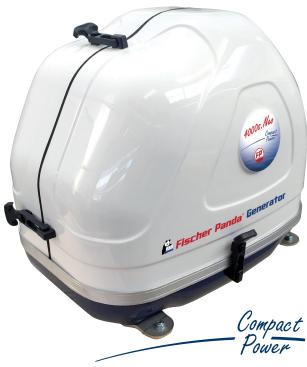

## Panda 4000s.Neo PMS Marine Generator

The ideal entry level generator -

easy to install and non-stop energy

The new Panda 4000s.Neo PMS generator is an ideal entry level generator and features the Fischer Panda water-cooled FPE320 single cylinder engine. It is very compact designed for skippers who only have limited space available.

Panda P4-Control Panel

Panda Generator 4000s.Neo PMS

Panda Generator 4000s.Neo PMS

Panda P4-Control Panel

230 V AC 50 Hz

| Model                      |      | Panda 4000s.Neo PMS                                  |
|----------------------------|------|------------------------------------------------------|
| Dimensions (LxWxH)         | [mm] | 558 x 460 x 518                                      |
| Weight                     | [kg] | 92                                                   |
| Sound level (7m / 3m / 1m) | [dB] | 54 / 64 / 69                                         |
| Cooling System             |      | Dual circuit - freshwater cooling via heat exchanger |