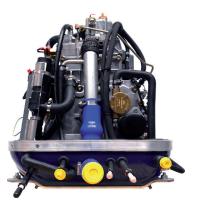

## Panda 4000s.Neo PMS Marine Generator

The ideal entry level generator -

easy to install and non-stop energy

The new Panda 4000s.Neo PMS generator is an ideal entry level generator and features the Fischer Panda water-cooled FPE320 single cylinder engine. It is very compact designed for skippers who only have limited space available.

Panda P4-Control Panel

Panda Generator 4000s.Neo PMS

Panda Generator 4000s.Neo PMS

Panda P4-Control Panel

230 V AC 50 Hz

| Model                      |      | Panda 4000s.Neo PMS                                  |
|----------------------------|------|------------------------------------------------------|
| Dimensions (LxWxH)         | [mm] | 558 x 460 x 518                                      |
| Weight                     | [kg] | 92                                                   |
| Sound level (7m / 3m / 1m) | [dB] | 54 / 64 / 69                                         |
| Cooling System             |      | Dual circuit - freshwater cooling via heat exchanger |

## Engine

| Engine Manufacturer |       | Fischer Panda |
|---------------------|-------|---------------|
| Engine Type         |       | FPE320        |
| Engine Displacement | [ccm] | 309           |
| Speed               | [rpm] | 3000          |