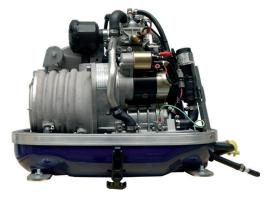

## Panda 4000s.Neo PMS Marine Generator

The ideal entry level generator -

easy to install and non-stop energy

The new Panda 4000s.Neo PMS generator is an ideal entry level generator and features the Fischer Panda water-cooled FPE320 single cylinder engine. It is very compact designed for skippers who only have limited space available.

Panda P4-Control Panel

Panda Generator 4000s.Neo PMS

Panda Generator 4000s.Neo PMS

Panda P4-Control Panel

230 V AC 50 Hz

| Model                      |      | Panda 4000s.Neo PMS                                  |
|----------------------------|------|------------------------------------------------------|
| Dimensions (LxWxH)         | [mm] | 558 x 460 x 518                                      |
| Weight                     | [kg] | 92                                                   |
| Sound level (7m / 3m / 1m) | [dB] | 54 / 64 / 69                                         |
| Cooling System             |      | Dual circuit - freshwater cooling via heat exchanger |

## Engine

| Engine Manufacturer |       | Fischer Panda |
|---------------------|-------|---------------|
| Engine Type         |       | FPE320        |
| Engine Displacement | [ccm] | 309           |
| Speed               | [rpm] | 3000          |